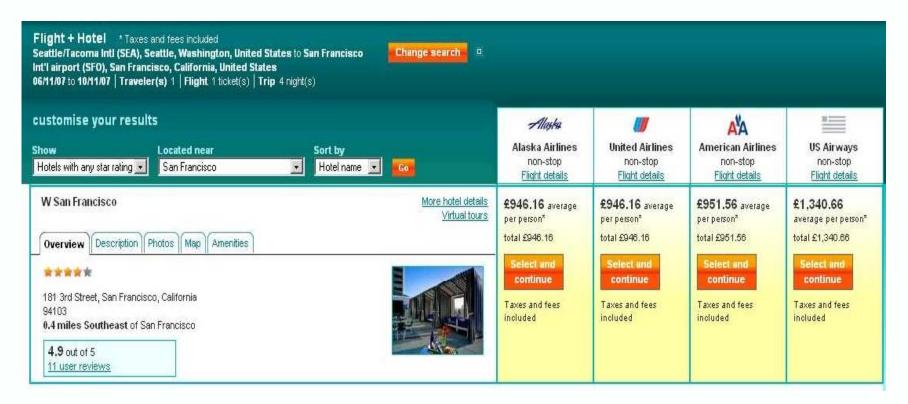

#### Seattle to San Francisco 11/06/2007 - 11/10/2007

The Westin San Francisco Market Street 50 Third Street, San Francisco, CA 94103 0.3 Miles East of San Francisco

\*\*\*\*

Change hotel

Check in: Tue, Nov 6, 2007 (3 PM)
Check out: Sat, Nov 10, 2007 (12 Noon)

Guests: 2 | Rooms: 1

### Select package below:

| Alaska<br>Alaska<br>Airlines<br>Non-stop        | AMA<br>American<br>Airlines<br>Non-stop         | United<br>Airlines<br>Non-stop                  | Delta Air<br>Lines<br>1 stop                       | nwa Northwest Airlines Non-stop                    | US<br>Airways<br>1 stop                              |
|-------------------------------------------------|-------------------------------------------------|-------------------------------------------------|----------------------------------------------------|----------------------------------------------------|------------------------------------------------------|
| your price                                      | your price                                      | your price                                      | your price                                         | your price                                         | your price                                           |
| \$751 perion 2 tickets + 4 nights 5 Flight Info | \$805 person 2 tickets + 4 nights 5 Flight Info | \$805 person 2 tickets + 4 nights 6 Flight Info | \$816 per person 2 tickets + 4 nights  Flight Info | \$867 per person 2 tickets + 4 nights  Flight Info | \$877 per person 2 tickets + 4 nights  1 Flight Info |
| ① Save \$592                                    | ① Save \$484                                    | Save \$484                                      | ① Save \$530                                       | ① Save \$484                                       | 1 Save \$484                                         |