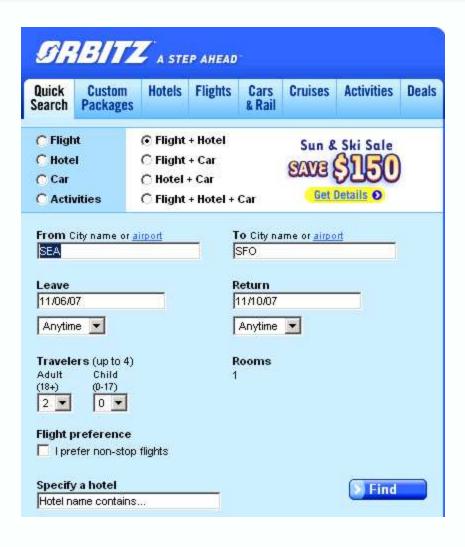

#### Seattle to San Francisco 11/06/2007 - 11/10/2007

The Westin San Francisco Market Street 50 Third Street, San Francisco, CA 94103 0.3 Miles East of San Francisco

\*\*\*\*

Change hotel

Check in: Tue, Nov 6, 2007 (3 PM)
Check out: Sat, Nov 10, 2007 (12 Noon)

Guests: 2 | Rooms: 1

### Select package below:

| Alaska<br>Alaska<br>Airlines<br>Non-stop        | AMA<br>American<br>Airlines<br>Non-stop         | United<br>Airlines<br>Non-stop                  | Delta Air<br>Lines<br>1 stop                       | nwa Northwest Airlines Non-stop                    | US<br>Airways<br>1 stop                              |
|-------------------------------------------------|-------------------------------------------------|-------------------------------------------------|----------------------------------------------------|----------------------------------------------------|------------------------------------------------------|
| your price                                      | your price                                      | your price                                      | your price                                         | your price                                         | your price                                           |
| \$751 perion 2 tickets + 4 nights 5 Flight Info | \$805 person 2 tickets + 4 nights 5 Flight Info | \$805 person 2 tickets + 4 nights 6 Flight Info | \$816 per person 2 tickets + 4 nights  Flight Info | \$867 per person 2 tickets + 4 nights  Flight Info | \$877 per person 2 tickets + 4 nights  1 Flight Info |
| ① Save \$592                                    | ① Save \$484                                    | Save \$484                                      | ① Save \$530                                       | ① Save \$484                                       | 1 Save \$484                                         |