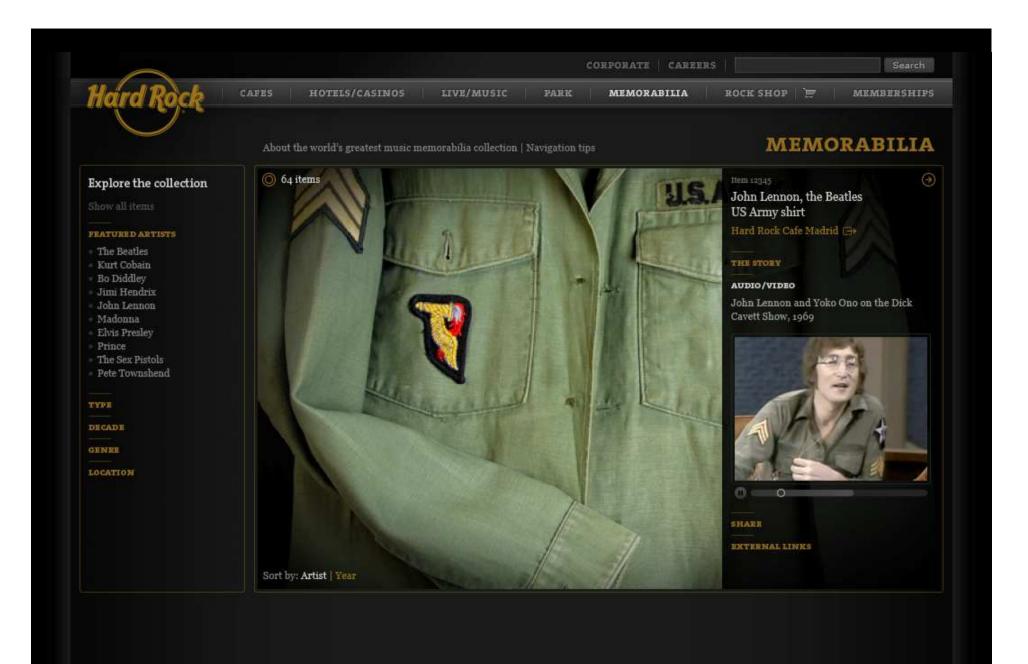

### Item page

### All info and links to anything related

#### FEATURED ARTISTS

- Madonna
- The Sex Pistols
- · The Spic
- Jimi Hendrix
- John Lennon

TEM TYPE

MUSIC GENRE

DECADE

LOCATION

Copyright 🖇 2008, Hard Rock Cafe International, Inc. All rights reserved.

[SplashLinks]