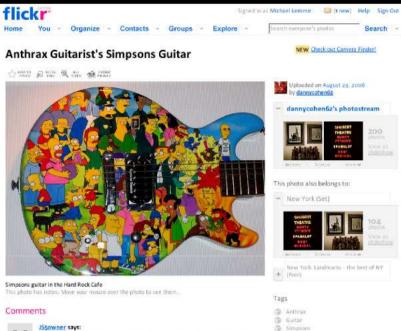

## Simpson

Search -

Cife

S New

D York O NY

\$ 2006

### Additional Information

- ED All rights reserved
- Taken with a Kodak CXE330 Zoom.
- More properties Taken on August 13, 2006
- See different sizes
- · a people call this photo a favorite
- . Vinand 122 times
- This photo is public