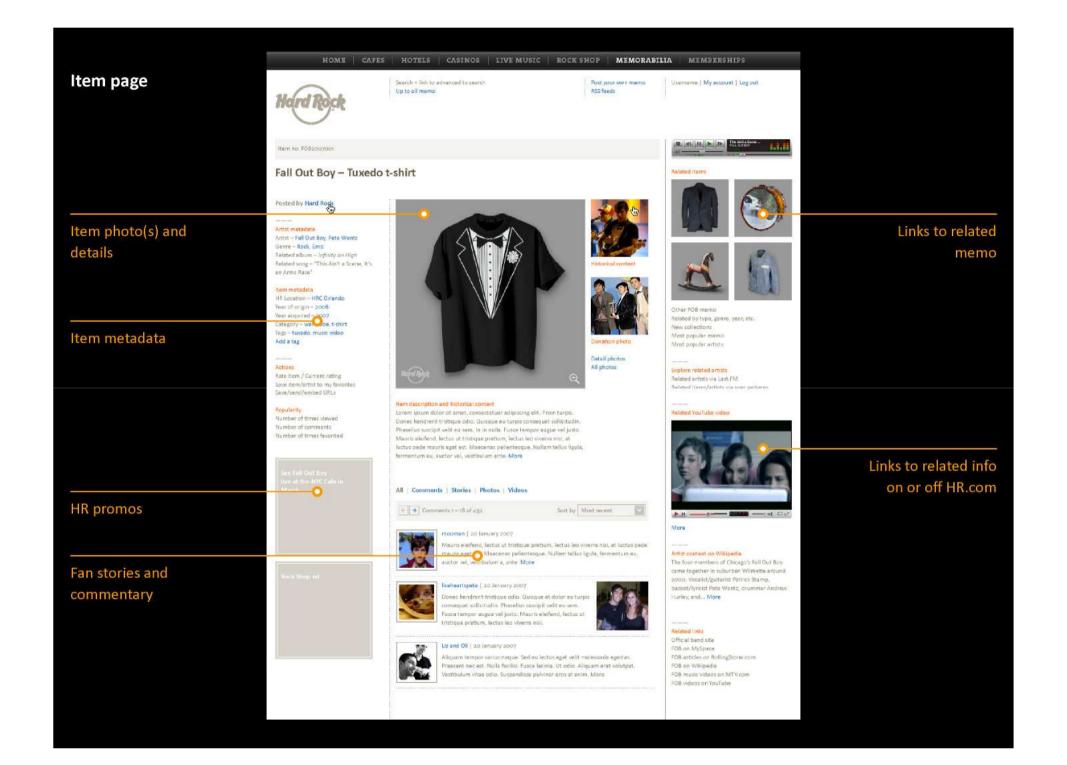

iewend 152 times.
- Flag this photo as "may offend"?











LOL, very cool., i didn't know Scott had a guitar like this ... awesome Posted 3 weeks ago. ( permalink )

### Add your comment



## Simpson

Search -



Cife

S New

D York O NY

\$ 2006

### Additional Information

- ED All rights reserved
- Taken with a Kodak CXE330 Zoom.
- More properties Taken on August 13, 2006
- See different sizes
- · a people call this photo a favorite
- . Vinand 122 times
- This photo is public

Flag this photo as "may offend"?





### Hard Rock Memorabilia memo.hardrock.com



### Memo community – Conceptual wireframes

### Browse all memo

### Filter by artist, genre, location, etc



### Item page

### All info and links to anything related



### Fan page User-generated content, favorites









### CORPORATE SEARCH



|                                                                                                                                                              | SEARCH             |
|--------------------------------------------------------------------------------------------------------------------------------------------------------------|--------------------|
| NAVBAR Memorabilia                                                                                                                                           |                    |
|                                                                                                                                                              |                    |
| Memorabilia JohnDoe: My Pr