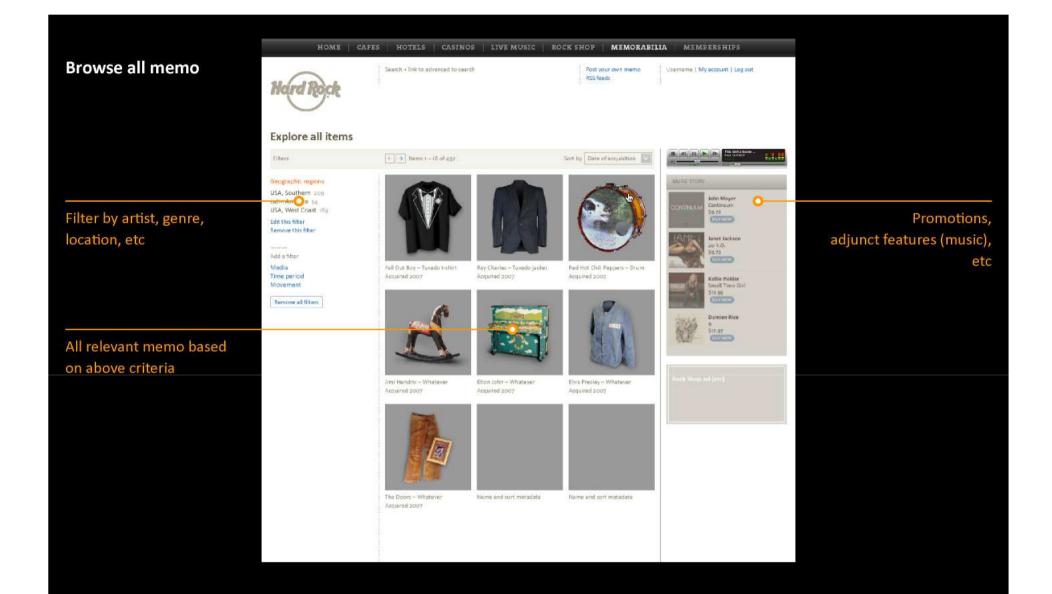

Viewend 152 times.
- Flag this photo as "may offend"?











LOL, very cool., i didn't know Scott had a guitar like this ... awesome Posted 3 weeks ago. ( permalink )

### Add your comment



## Simpson

Search -



Cife

S New

D York O NY

\$ 2006

### Additional Information

- ED All rights reserved
- Taken with a Kodak CXE330 Zoom.
- More properties Taken on August 13, 2006
- See different sizes
- · a people call this photo a favorite
- . Vinand 122 times
- This photo is public

Flag this photo as "may offend"?





### Hard Rock Memorabilia memo.hardrock.com



### Memo community – Conceptual wireframes

### Browse all memo

### Filter by artist, genre, location, etc



### Item page

### All info and links to anything related



### Fan page User-generated content, favorites









### CORPORATE SEARCH



|                                                                                                                                                              | SEARCH             |
|--------------------------------------------------------------------------------------------------------------------------------------------------------------|--------------------|
| NAVBAR Memorabilia                                                                                                                                           |                    |
|                                                                                                                                                              |                    |
| Memorabilia JohnDoe: My Pr