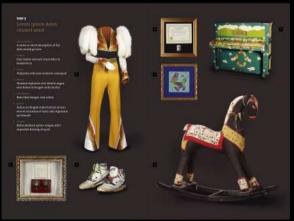

### Gibson ES335 Guitar Gibson ES335 Guitar Aliquam vehicula, elit in nutrum cursus, diam velit ultricies nisi, nec lacinia turpis turpis vitae nulla. Maecenas venenatis, puru, elit in rutrum cursus, diam velit ultricies nisi, nec lacinia turpis turpis vitae nulla. Maecenas ven... More 5 The Beatles Aliquam vehicula, elit in rutrum cursus, diam velit uttricies nisi, nec lacinia turpis turpis vitae nulla. Maecenas venenatisl... More - All Music Guide Hard Rock Cafe Chicaco, IL, USA Cafe Info | Map 13 more items here AD

Info Audio / Video Links \* \* \* \* \* (423 Ratings) Favorite + Add Note Artist: The Beatles Embed: <! copy this to embed in blogs Email 🛞 Share Genre: Rock Type: Guitar Origin: 1957 Acquired: 2007 URL: http://hardrock.com/memo/bea Add a Comment Tags: Lorem, Ipsum, Dolor, Sit, Amet, Quand Most Recent - Pugis, Lorem, Ipsum More Comments