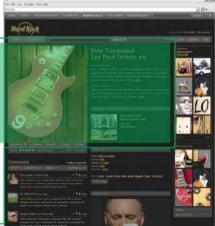

### Gibson ES335 Guitar Gibson ES335 Guitar Aliquam vehicula, elit in nutrum cursus, diam velit ultricies nisi, nec lacinia turpis turpis vitae nulla. Maecenas venenatis, puru, elit in rutrum cursus, diam velit ultricies nisi, nec lacinia turpis turpis vitae nulla. Maecenas ven... More 5 The Beatles Aliquam vehicula, elit in rutrum cursus, diam velit uttricies nisi, nec lacinia turpis turpis vitae nulla. Maecenas venenatisl... More - All Music Guide Hard Rock Cafe Chicaco, IL, USA Cafe Info | Map 13 more items here AD

Info Audio / Video Links \* \* \* \* \* (423 Ratings) Favorite + Add Note Artist: The Beatles Embed: <! copy this to embed in blogs Email 🛞 Share Genre: Rock Type: Guitar Origin: 1957 Acquired: 2007 URL: http://hardrock.com/memo/bea Add a Comment Tags: Lorem, Ipsum, Dolor, Sit, Amet, Quand Most Recent - Pugis, Lorem, Ipsum More Comments