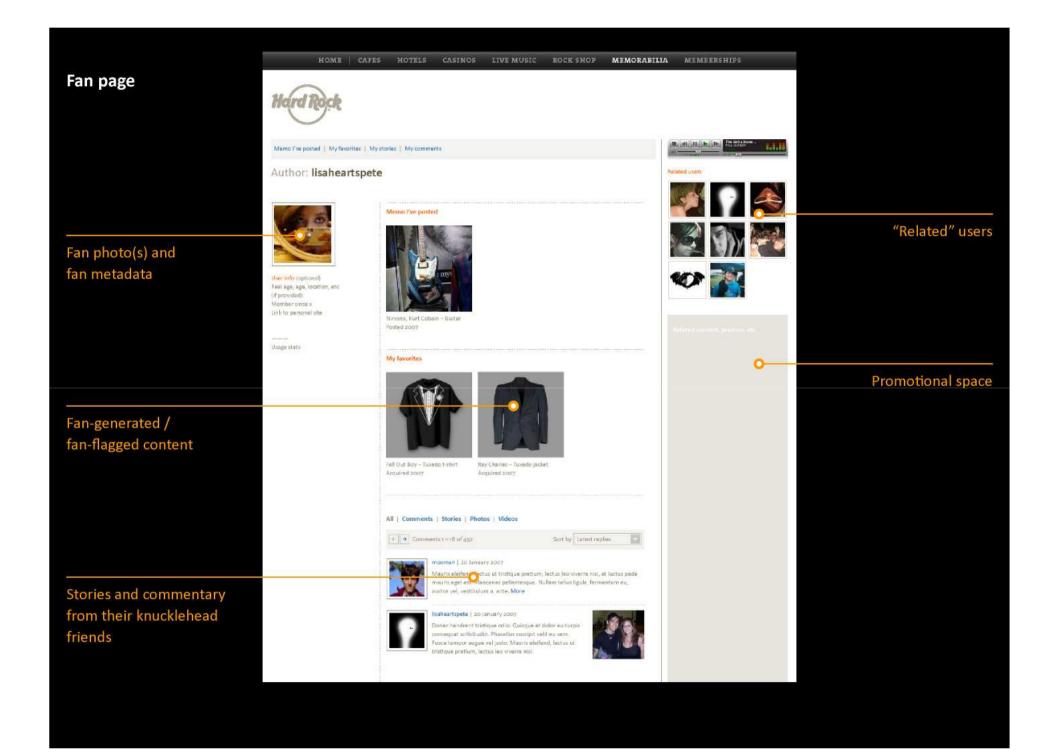

wend 152 times.
- Flag this photo as "may offend"?











LOL, very cool., i didn't know Scott had a guitar like this ... awesome Posted 3 weeks ago. ( permalink )

### Add your comment



## Simpson

Search -



Cife

S New

D York O NY

\$ 2006

### Additional Information

- ED All rights reserved
- Taken with a Kodak CXE330 Zoom.
- More properties Taken on August 13, 2006
- See different sizes
- · a people call this photo a favorite
- . Vinand 122 times
- This photo is public

Flag this photo as "may offend"?





### Hard Rock Memorabilia memo.hardrock.com



### Memo community – Conceptual wireframes

### Browse all memo

### Filter by artist, genre, location, etc



### Item page

### All info and links to anything related



### Fan page User-generated content, favorites









### CORPORATE SEARCH



|                                                                                                                                                              | SEARCH             |
|--------------------------------------------------------------------------------------------------------------------------------------------------------------|--------------------|
| NAVBAR Memorabilia                                                                                                                                           |                    |
|                                                                                                                                                              |                    |
| Memorabilia JohnDoe: My Pr