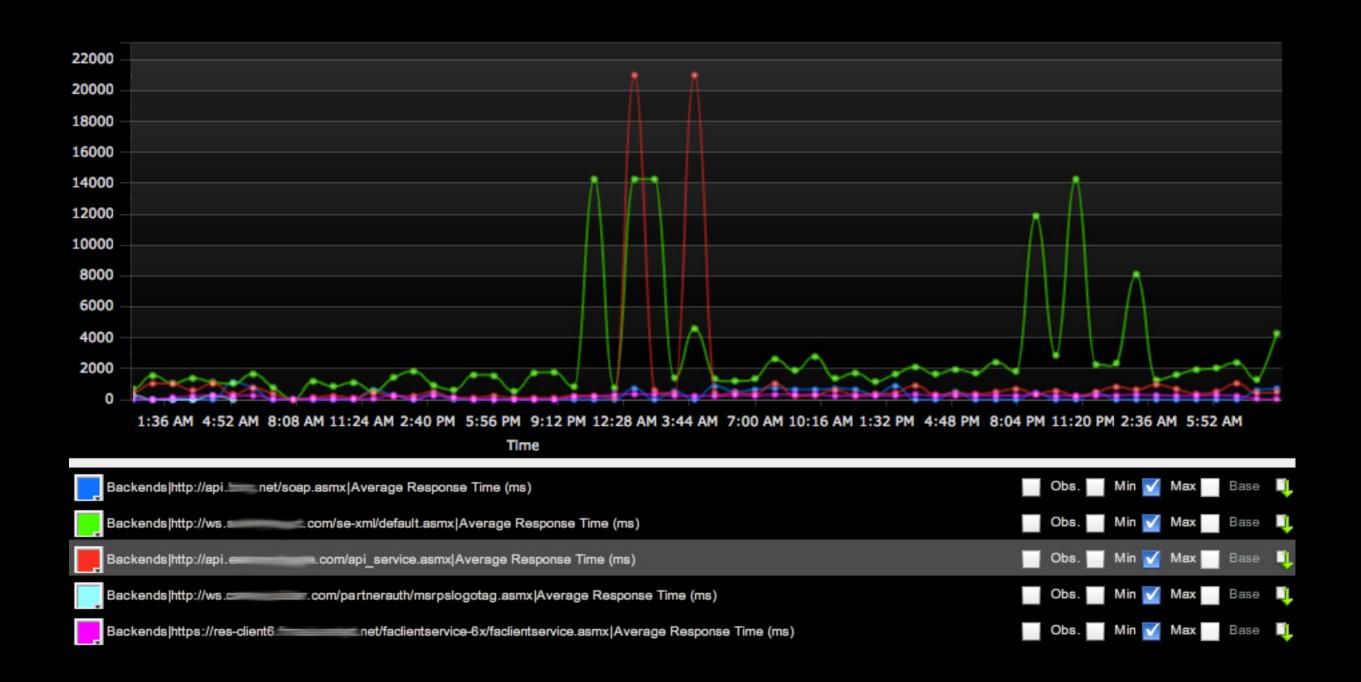

NT IS CHANGING

### **MAP SELECT**

DEVELOPMENT

**TEST** 

QA

**STAGING** 

**A PRODUCTION** 

### **PRODUCTION**



**DESCRIPTION** 

WHERE THE BUSINESS RUNS.
EXPECT OUTAGES & END USER CASUALTIES.

MAP SIZE

LARGE, DISTRIBUTED, VIRTUAL, COMPLEX

RECOMMENDED EQUIPMENT
RELEASE AUTOMATION & MONITORING

### BUT WHAT IS SUCCESS?



# # OF DEPLOYMENTS ?



# # OF FEATURES ?





## TIME TO MARKET?



### **NVAILABILITY?**



The most meaningless metric in IT today.

# DEVELOP, TEST, DEPLOY 6 \( \lambda \l

!= SUCCESS

## 





### CAN AUTOMATE FAILURE

AppDynamics 2011 Survey: 250+ respondents



# FAILURE



# MONITORING



### COMMUNICATION IS KEY



### BUT...SO IS INTELLIGENCE

# WHAT SHOULD DEVOPS MONITOR?



### BIG PICTURE IS USEFUL



### MAPS HELP ALOT



# APPLICATION DEPENDANCIES



### E.G. PAYPAL



End User Experience improved by 49% in 6 months

### NO MONITOR. NO LEARN.

- RESTART SERVERS
- ROLLBACK
- REPRODUCE
- TROUBLESHOOT VS INNOVATE

### TRY REPRODUCING THIS....



# LEADERS LEARN FROM FAILURE

- \M\ZON
- BUSINESS IMPACT
- ROOT CAUSE ANALYSIS

# LEADERS LEARN FROM FAILURE

### Summary of the Amazon EC2 and Amazon RDS Service Disruption in the US East Region

#### April 29, 2011

Now that we have fully restored functionality to all affected services, we would like to share more details with our customers about the events that occurred with the Amazon Elastic Compute Cloud ("EC2") last week, our efforts to restore the services, and what we are doing to prevent this sort of issue from happening again. We are very aware that many of our customers were signific