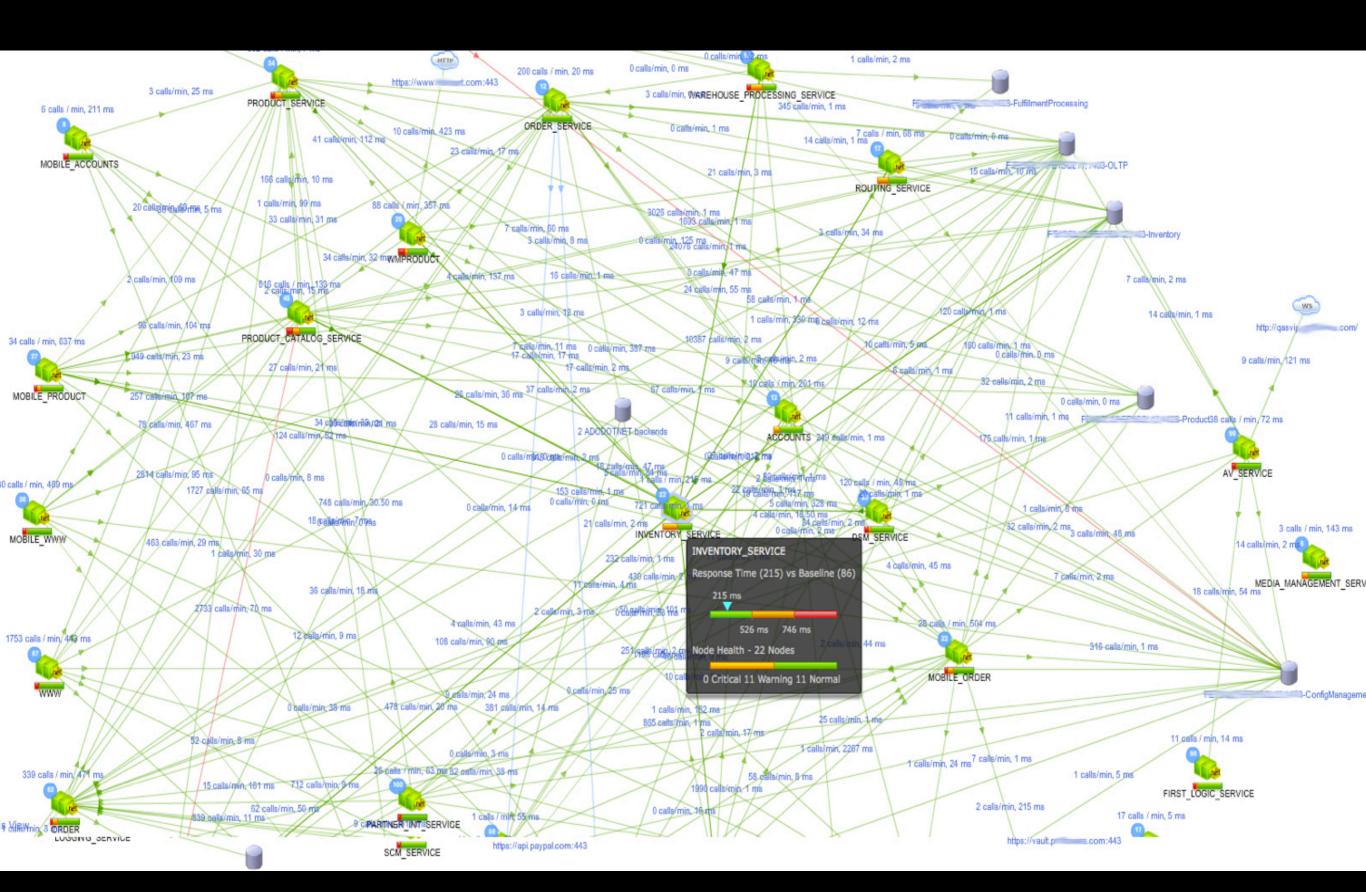

ES.

MAP SIZE

LARGE, DISTRIBUTED, VIRTUAL, COMPLEX

RECOMMENDED EQUIPMENT
RELEASE AUTOMATION & MONITORING

### BUT WHAT IS SUCCESS?



# # OF DEPLOYMENTS ?



# # OF FEATURES ?





## TIME TO MARKET?



### **NVAILABILITY?**



The most meaningless metric in IT today.

# DEVELOP, TEST, DEPLOY 6 \( \lambda \l

!= SUCCESS

## 





### CAN AUTOMATE FAILURE

AppDynamics 2011 Survey: 250+ respondents



# FAILURE



# MONITORING



### COMMUNICATION IS KEY



### BUT...SO IS INTELLIGENCE

# WHAT SHOULD DEVOPS MONITOR?



### BIG PICTURE IS USEFUL



### MAPS HELP ALOT



# APPLICATION DEPENDANCIES



### E.G. PAYPAL



End User Experience improved by 49% in 6 months

### NO MONITOR. NO LEARN.

- RESTART SERVERS
- ROLLBACK
- REPRODUCE
- TROUBLESHOOT VS INNOVATE

### TRY REPRODUCING THIS....



# LEADERS LEARN FROM FAILURE

- \M\ZON
- BUSINESS IMPACT
- ROOT CAUSE ANALYSIS

# LEADERS LEARN FROM FAILURE

### Summary of the Amazon EC2 and Amazon RDS Service Disruption in the US East Region

#### April 29, 2011

Now that we have fully restored functionality to all affected services, we would like to share more details with our customers about the events that occurred with the Amazon Elastic Compute Cloud ("EC2") last week, our efforts to restore the services, and what we are doing to prevent this sort of issue from happening again. We are very aware that many of our customers were significantly impacted by this event, and as with any significant service issue, our intention is to share the details of what happened and how we will improve the service for our customers.

The issues a