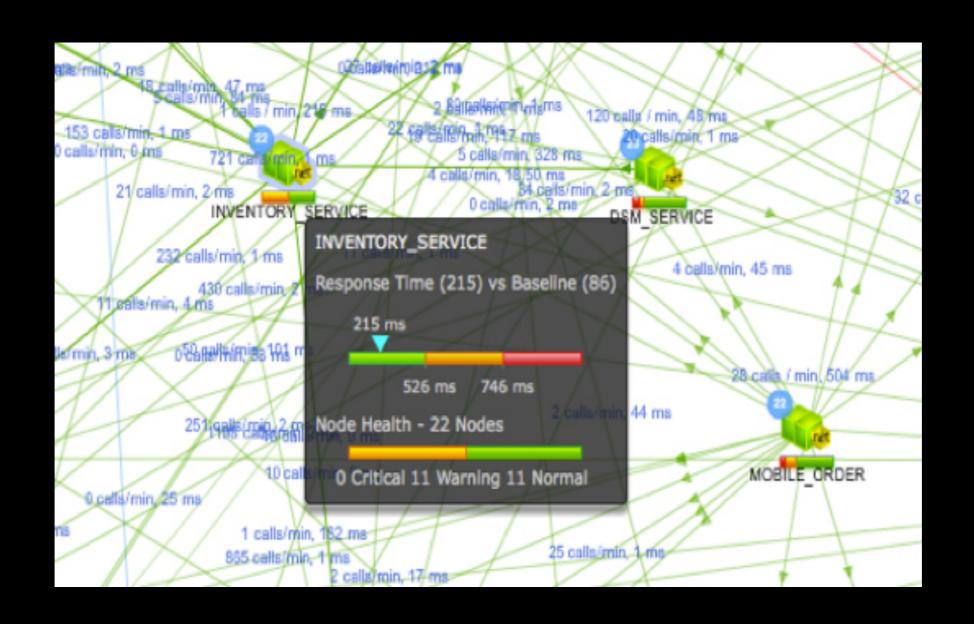

13               |
| • | Shopping Bag Form     | <b>Ø</b>       | 446       | 19,982    | 14          | 22     | 860           | 356                | 4                |
| • | My                    | <b>®</b>       | 1794      | 12,425    | 9           | 824    | 377           | 883                | 23               |
|   | Store Locator         | <b>②</b>       | 40        | 10,253    | 7           | 0      | 4             | 2                  | 0                |
|   | Login                 | <b>②</b>       | 8         | 10,121    | 7           | 0      | 43            | 0                  | 0                |

2,492 Checkouts Impacted @ \$75 each = \$186,900 revenue risk from incident

99.9% or \$186,900

# MONITOR SERVICES OVER INFRASTRUCTURE



# MONITOR SERVICES OVER INFRASTRUCTURE



### COMPARE DEPLOYMENTS

|          |                           |                |           |            |               |                       |               | TIME               | RANGE last 3 hours  |
|----------|---------------------------|----------------|-----------|------------|---------------|-----------------------|---------------|--------------------|---------------------|
| 1        | Name                      | Service Levels | Time (ms) | Calls      | Calls / min ▼ | Errors                | Slow Requests | Very Slow Requests | Stalled Requests    |
| ۴        | Login                     | Ø              | 11        | 14,469,900 | 10,063        | 37                    | 31            | 6                  | 0                   |
| *        | Get Items                 | Ø