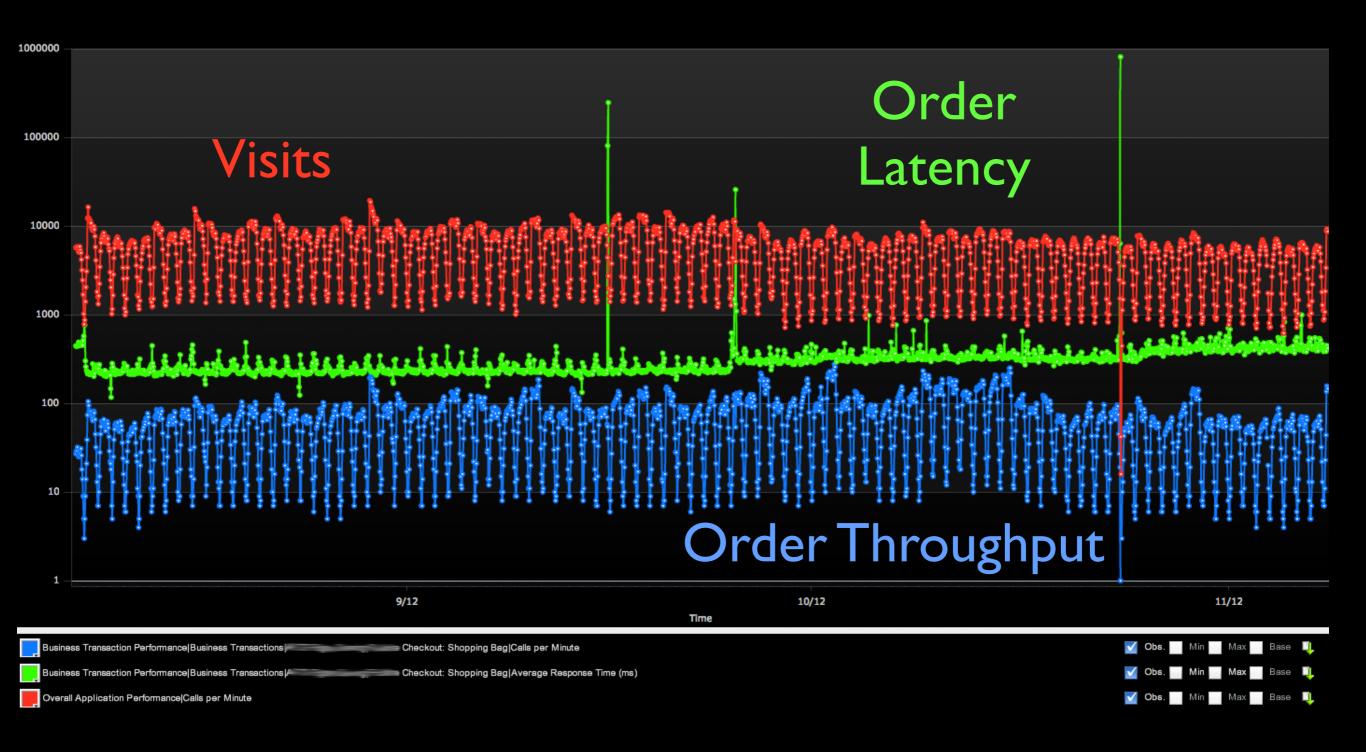

| 160           | 3                  | 13               |
| • | Shopping Bag Form     | <b>Ø</b>       | 446       | 19,982    | 14          | 22     | 860           | 356                | 4                |
| • | My                    | <b>®</b>       | 1794      | 12,425    | 9           | 824    | 377           | 883                | 23               |
|   | Store Locator         | <b>②</b>       | 40        | 10,253    | 7           | 0      | 4             | 2                  | 0                |
|   | Login                 | <b>②</b>       | 8         | 10,121    | 7           | 0      | 43            | 0                  | 0                |

2,492 Checkouts Impacted @ \$75 each = \$186,900 revenue risk from incident

99.9% or \$186,900

# MONITOR SERVICES OVER INFRASTRUCTURE



# MONITOR SERVICES OVER INFRASTRUCTURE



### COMPARE DEPLOYMENTS

|          |                           |                |           |            |               |                       |               | TIME               | RANGE last 3 hours  |
|----------|---------------------------|----------------|-----------|------------|---------------|-----------------------|---------------|--------------------|---------------------|
| 1        | Name                      | Service Levels | Time (ms) | Calls      | Calls / min ▼ | Errors                | Slow Requests | Very Slow Requests | Stalled Requests    |
| ۴        | Login                     | Ø              | 11        | 14,469,900 | 10,063        | 37                    | 31            | 6                  | 0                   |
| *