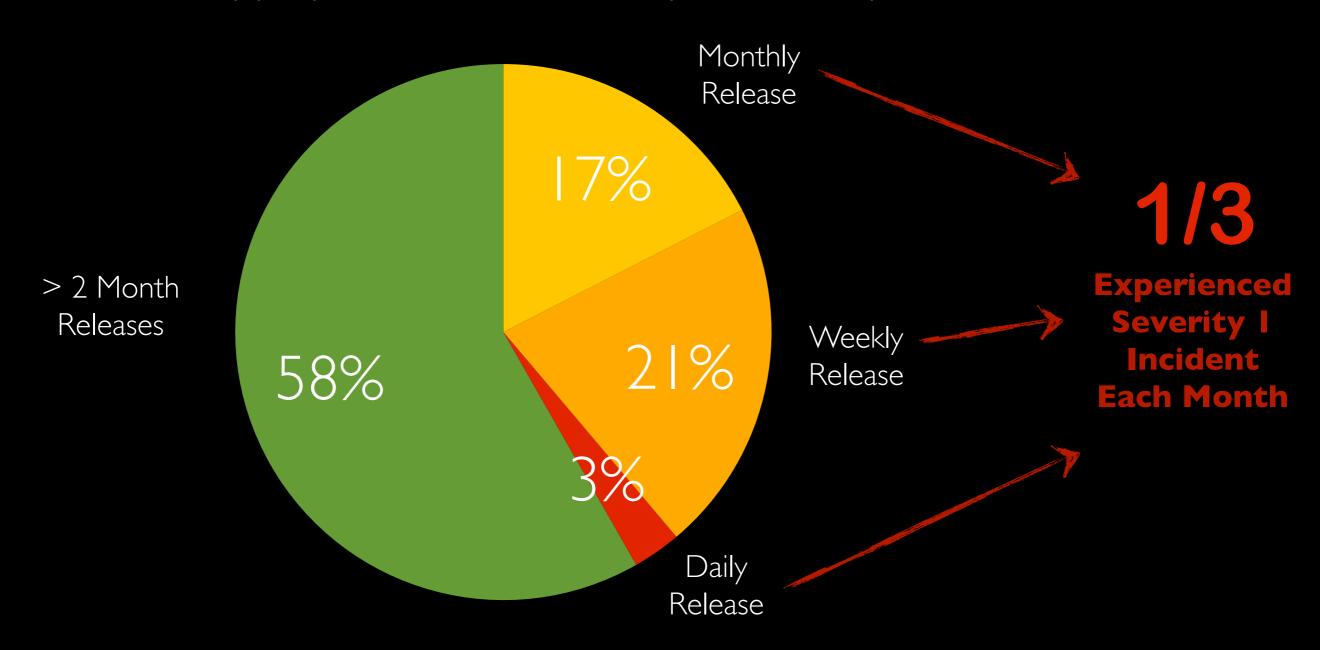

### APPLICATION LIFECYCLE

- 10 DEVELOP
- 20 TEST
- 30 RUN
- 40 GOTO 10

- < Pay Attention to Monitoring
- < Live and Die by Monitoring