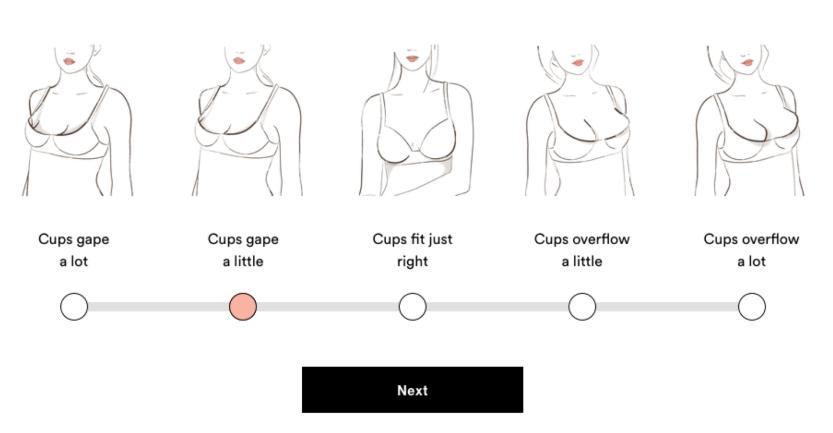

d to fit and comfort for all women.

# Often women don't fit a "traditional" bra size

#### VICTORIA'S SECRET

#### 

CALVIN KLEIN AND AND BABABABA 26

## Moving bra sizing from the store to online



#### Data Solution: Find the perfect fit for every woman?



Millions of women have taken our Fit Finder<sup>®</sup>

#### &

~70% say they have a fit issue

|  | ⊗THIRDLOVE | SHOP✓ | BRA 101∽ |
|--|------------|-------|----------|
|--|------------|-------|----------|

BRA 101 ✓ OUR STORY

MY FIT

#### 

## Let's talk about your current everyday bra, the one that fits you best. What size is it?

Band size



Cup size



What brand is your current everyday bra?

#### What brand is your current everyday bra?



Please specify (optional)

Target

Next

#### How do your cups fit?

📕 watch video



#### Because you're a **38A** and Athletic, we recommend:



#### $24/7^{\text{TM}}$ Classic Contour Plunge Bra

\$68 ★ ★ ★ ★ <u>REVIEWS</u>

#### COLOR: NUDE



Add to Bag

With supple memory foam cups, flexible no-poke underwire, and removable inserts, the ThirdLove Classic Contour Plunge bra gives you extra lift when you want it.

> Our 60 Day Fit Guarantee Wear it. Wash it. If you don't love it, for any reason, we'll make it right. ?

#### Full Product Details

#### The real world is full of messy data



#### *Real world*: are we tracking all the data?



#### Real world algorithm design: how do we define success?

| Fit Finder<br>Size | Fit Finder<br>Style | Order<br>Status | Final<br>Kept<br>Size | Bra<br>Age   | Current<br>Size | Cup Fit | Band<br>Fit | Hook<br>Position | Breast<