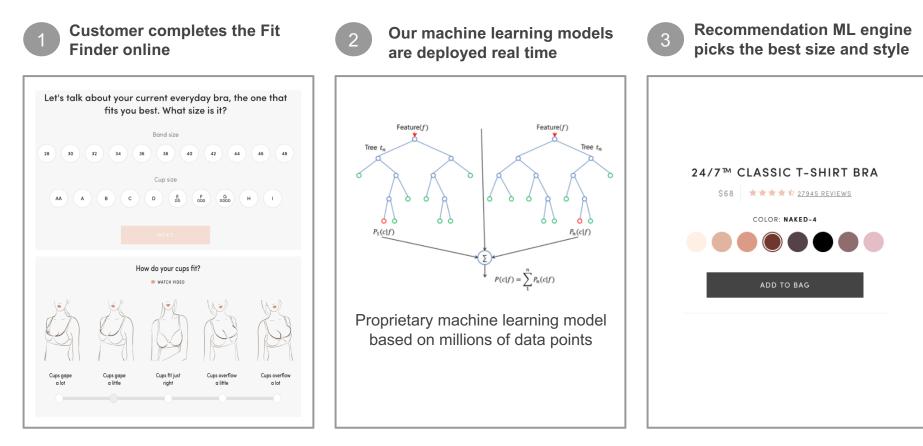

#### Data Solution: Find the perfect fit for every woman?

Millions of women have taken our Fit Finder<sup>®</sup>

## Let's talk about your current everyday bra, the one that fits you best. What size is it?

Band size

Cup size

What brand is your current everyday bra?

#### How do your cups fit?

📕 watch video