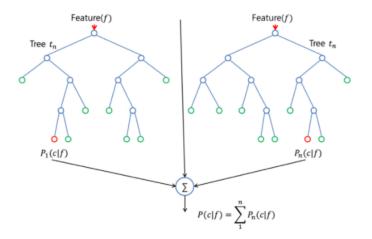

#### Which model to choose for production?

| AA Cup       | 30B | 32A  | 34AA   |      |     |     |     |     |     |     |
|--------------|-----|------|--------|------|-----|-----|-----|-----|-----|-----|
| A Cup        | 30C | 32B  | 34A    |      |     |     |     |     |     |     |
| A½ Cup       |     | 32B½ | 34A1/2 |      |     |     |     |     |     |     |
| B Cup        | 30D | 32C  | 34B    | 36A  |     |     |     |     |     |     |
| B½ Cup       |     | 32C½ | 34B½   | 36A½ |     |     |     |     |     |     |
| C Cup        | 30E | 32D  | 34C    | 36B  | 38A |     |     |     |     |     |
| C½ Cup       |     | 32D½ | 34C½   | 36B½ |     |     |     |     |     |     |
| D Cup        | 30F | 32E  | 34D    | 36C  | 38B |     |     |     |     |     |
| E (DD) Cup   | 30G | 32F  | 34E    | 36D  | 38C | 40B |     |     |     |     |
| F (DDD) Cup  |     | 32G  | 34F    | 36E  | 38D | 40C |     |     |     |     |
| G (DDDD) Cup |     | 32H  | 34G    | 36F  | 38E | 40D | 42C | 44B |     |     |
| H Cup        |     |      | 34H    | 36G  | 38F | 40E | 42D | 44C | 46B |     |
| l Cup        |     |      |        | 36H  | 38G | 40F | 42E | 44D | 46C |     |
| J Cup        |     |      |        |      | 38H | 40G | 42F | 44E | 46D | 48C |
| K Cup        |     |      |        |      |     |     | 42G | 44F | 46E | 48D |